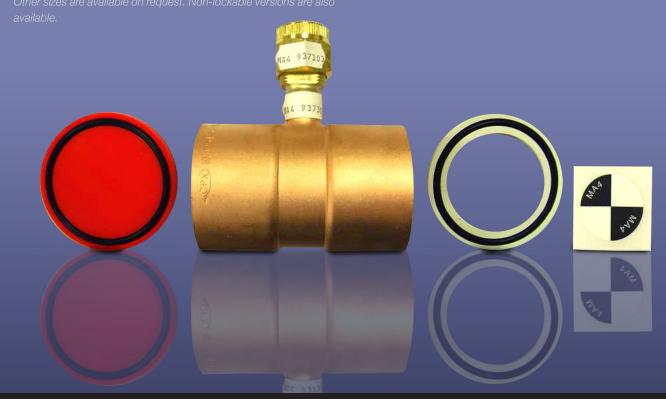

#### DESCRIPTION

Lockable Line Valve to be upgraded to conform to HTM02-01.

Nickel Plated Nuts complete with identifying holes supplied with insertion, therefore converting to a HTM 02-01 Gas Specific NIST

The CPX NIST TEE ASSEMBLY consists of:

- pipeline adjacent to a CPX Medical Lockable Line Valve available in sizes 15mm to 108mm
- EN 739 Gas Specific NIST connector